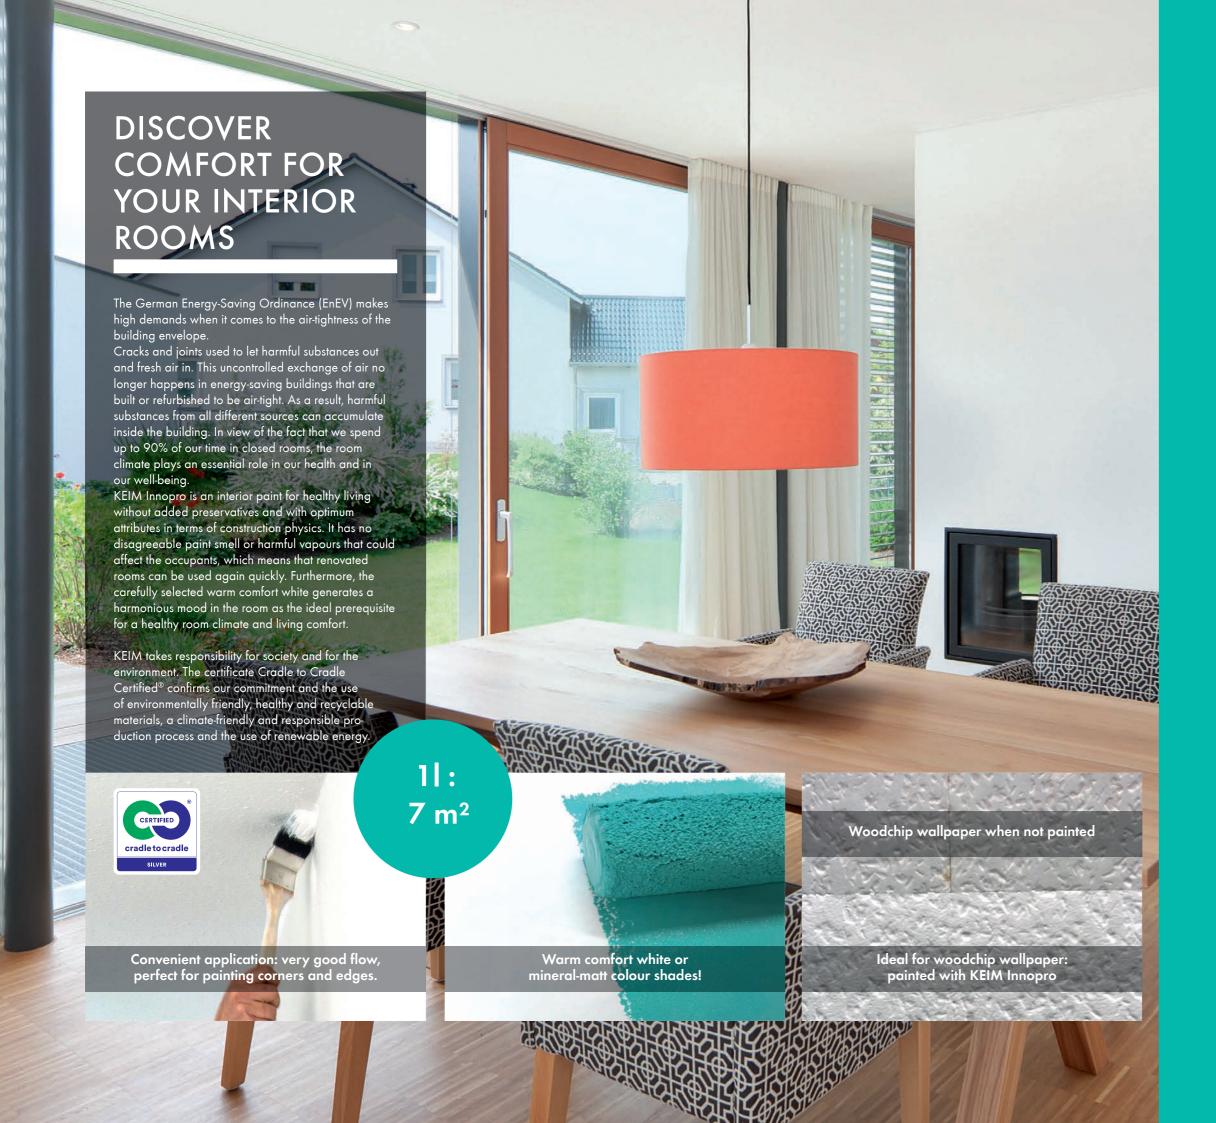

## KEIM INNOPRO®

HEALTHY INDOOR CLIMATE FOR ALL INTERIOR ROOMS

## KEIM INNOPRO®

Whether kitchen, bathroom or living room, whether wall or ceiling, first coat or renovation: KEIM Innopro brings real comfort! KEIM's painter quality in wet abrasion class 2 stands out by being extremely easy to apply, producing homogeneous coating results. KEIM Innopro can be used on all customary interior surfaces.

- Excellent coverage: class 1
- Very good cleanability, also for damaged surfaces
- Optimum attributes in terms of construction physics
- Comfort shade of white for a harmonious mood in the room
- Without added preservatives
- Mineral-matt surface
- Non-flammable
- Cradle to Cradle Certified®

## KEIM INNOPRO OVERCOMES EVERY CHALLENGE

The surfaces of walls and ceilings can be subject to adverse conditions depending on specific use. The high level of damp in wet rooms is just one of many examples. KEIM Innopro provides long-term protection for beautiful surfaces. KEIM Innopro contains no added preservatives, has almost no odour, is vapour permeable and naturally resistant to mould.